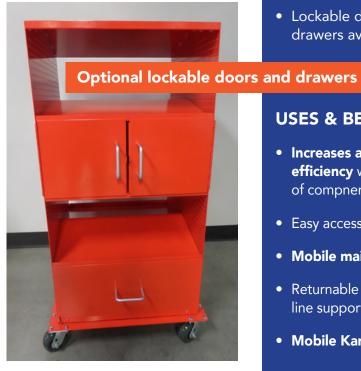

## **SPECIFICATIONS**

- Heavy gauge welded construction
- Perforated steel side panels ideal for hanging tools and bins
- Pyramid style shelving for easy two side access
- Durable industrial powder coat finish
- 31" x 31" x 63"
- 2,000# load bearing capacity
- Optional accessories: shadow board decals, tool hooks/holders, power strips and bins
- Lockable doors and drawers available

## **USES & BENEFITS**

- Increases assembly station efficiency with point-of-use storage of compnents, hardware and tools
- Easy access to quick turning materials
- Mobile maintenance station
- Returnable platform for assembly line support
- Mobile Kanban inventory station