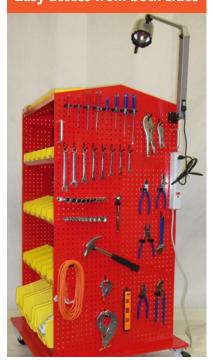

## BUILT TO LAST A LIFETIME.

The **BRAWNTEC 5S Rolling Cart** is a convenient mobile workstation designed to store parts, bins and tools. The 5S Rolling Cart provides effective point-of-use storage and accessibility to everything needed to get the job done. With optional locking doors and drawer, the 5S Cart provides secure storage for tools and materials. The pegboard sides and optional hardware provide flexible space for hanging tools and bins for quick organized access.

Easy access from both sides

## **SPECIFICATIONS**

- Heavy gauge welded construction
- Perforated steel side panels ideal for hanging tools and bins
- Pyramid style shelving for easy two side access
- Durable industrial powder coat finish
- 31" x 31" x 63"
- 2,000# load bearing capacity
- Optional accessories: shadow board decals, tool hooks/holders, power strips and bins
- Lockable doors and drawers available