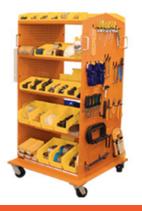

## BUILT TO LAST A LIFETIME.

The **BRAWNTEC 5S Rolling Cart** is a convenient mobile workstation designed to store parts, bins and tools. The 5S Rolling Cart provides effective point-of-use storage and accessibility to everything needed to get the job done. With optional locking doors and drawer, the 5S Cart provides secure storage for tools and materials. The pegboard sides and optional hardware provide flexible space for hanging tools and bins for quick organized access.

## **SPECIFICATIONS**

- Heavy gauge welded construction
- Perforated steel side panels ideal for hanging tools and bins
- Pyramid style shelving for easy two side access
- Durable industrial powder coat finish
- 31" x 31" x 63"
- 2,000# load bearing capacity
- Optional accessories: shadow board decals, tool hooks/holders, power strips and bins
- Lockable doors and drawers available